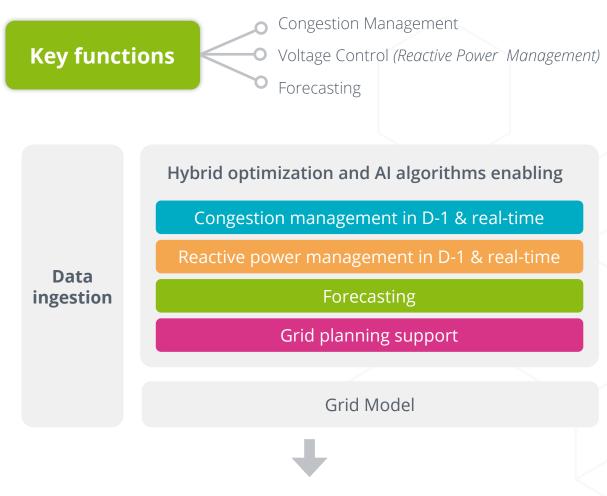

## Operator suggested action list for optimal grid configuration in near real-time

## Fast. Safe. Proven at Scale

- **Fast:** A unique machine-learning-based approach built especially for grid operation.
- **Safe:** All recommendations are N-1 safe
- **Proven at scale:** The solution has been proven on real European grids and approved by their control room operators.

## **Benefits**

- ✓ Manage volatility and uncertainty due to renewables
- Reduce redispatch costs
- Defer new infrastructure investments
- Simplify complexity, increase operating margins
- ✓ Lighten cognitive load: take fewer control actions on the grid
- ✓ Unlock vendor lock-in and increase interoperability: based on open data formats
- ✓ Take actions that ensure stability multiple time-steps into the future