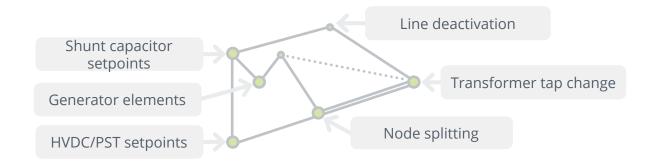

## Operator suggested action list for optimal grid configuration in near real-time